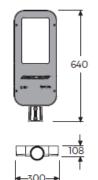

## Product Features and Key Data

| Applications :                   | Highways, storage locations, terminals, parking lots, power station |
|----------------------------------|---------------------------------------------------------------------|
| Luminaire Type :                 | LED Streetlight                                                     |
| Mounting Method :                | On pole                                                             |
| Luminaire Optic :                | Tempered glass                                                      |
| Connected Load :                 | 45W                                                                 |
| Colour Temprature :              | 3000K                                                               |
| Rated Luminous Flux :            | 4500 lm                                                             |
| Luminous Efficiency :            | 100 lm/W                                                            |
| Power Factor :                   | > 0,951                                                             |
| CRI Value :                      | > 80                                                                |
| UGR :                            | < 21 ( EN124664-1 )                                                 |
| Photo Biological Class :         | Group 0 - No risk                                                   |
| Luminaire Colour :               | Grey color                                                          |
| Luminaire Body :                 | Aliminium injection die cast body. Electrostatic powder coating     |
| Electrical version :             | With electronic transformer, switchable.                            |
| Connection method :              | Terminal                                                            |
| Mains frequency :                | 50/60 Hz                                                            |
| Mains voltage :                  | 220 - 240 V                                                         |
| Led Service ( 25° ) :            | L80 = 50.000 h                                                      |
| Driver ( 220 - 240V ) :          | Tridonic, Osram or Gecem                                            |
| Ceiling Type :                   | AB - Gypsum Ceiling                                                 |
|                                  | TB - Modular Ceiling                                                |
|                                  | KB - Clip-in Ceiling                                                |
| Ingress Protection (IP) rating : | IP66                                                                |
| Protection class :               | I                                                                   |
| Impact resistance (IK) :         | IK08                                                                |
| Hot wire resistance :            | 650 °C                                                              |
| Ambient temperature :            | - 35 - 55 °C                                                        |
| Options :                        | 1 - 3 Hours Emergency Kit, Dali Dimmible                            |
| Accesories :                     |                                                                     |