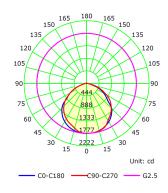

## Product Features and Key Data

| Applications :                   | Highways, storage locations, terminals, parking lots, power station |
|----------------------------------|---------------------------------------------------------------------|
| Luminaire Type :                 | LED Streetlight                                                     |
| Mounting Method :                | On pole                                                             |
| Luminaire Optic :                | Tempered glass                                                      |
| Connected Load :                 | 45W                                                                 |
| Colour Temprature :              | 3000K                                                               |
| Rated Luminous Flux :            | 4500 lm                                                             |
| Luminous Efficiency :            | 100 lm/W                                                            |
| Power Factor :                   | > 0,951                                                             |
| CRI Value :                      | > 80                                                                |
| UGR :                            | < 21 ( EN124664-1 )                                                 |
| Photo Biological Class :         | Group 0 - No risk                                                   |
| Luminaire Colour :               | Grey color                                                          |
| Luminaire Body :                 | Aliminium injection die cast body. Electrostatic powder coating     |
| Electrical version :             | With electronic transformer, switchable.                            |
| Connection method :              | Terminal                                                            |
| Mains frequency :                | 50/60 Hz                                                            |
| Mains voltage :                  | 220 - 240 V                                                         |
| Led Service ( 25° ) :            | L80 = 50.000 h                                                      |
| Driver ( 220 - 240V ) :          | Tridonic, Osram or Gecem                                            |
| Ceiling Type :                   | AB - Gypsum Ceiling                                                 |
|                                  | TB - Modular Ceiling                                                |
|                                  | KB - Clip-in Ceiling                                                |
| Ingress Protection (IP) rating : | IP66                                                                |
| Protection class :               | I                                                                   |
| Impact resistance (IK) :         | IK08                                                                |
| Hot wire resistance :            | 650 °C                                                              |
| Ambient temperature :            | - 35 - 55 °C                                                        |
| Options :                        | 1 - 3 Hours Emergency Kit, Dali Dimmible                            |
| Accesories :                     |                                                                     |